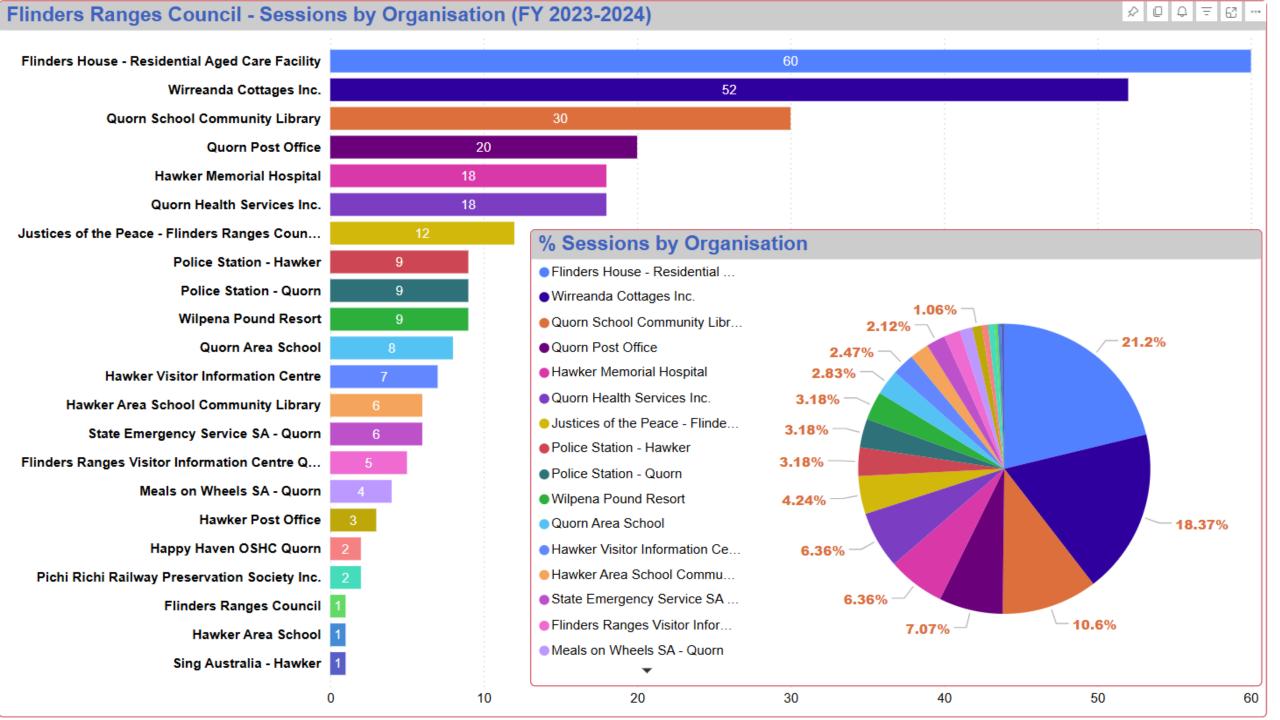

# The Difference: Was it worth it

Old way: Relying on GA

New way: Relying on Sa Community

| Organisation Name                                | Sum of Sessions |
|--------------------------------------------------|-----------------|
| Flinders House - Residential Aged Care Facility  | 60              |
| Flinders Ranges Visitor Information Centre Quorn | 5               |
| Hawker Area School Community Library             | 6               |
| Hawker Memorial Hospital                         | 18              |
| Hawker Visitor Information Centre                | 7               |
| Justices of the Peace - Flinders Ranges Council  | 12              |
| Police Station - Hawker                          | 9               |
| Police Station - Quorn                           | 9               |
| Quorn Area School                                | 8               |
| Quorn Health Services Inc.                       | 18              |
| Quorn Post Office                                | 20              |
| Quorn School Community Library                   | 30              |
| State Emergency Service SA - Quorn               | 6               |
| Wilpena Pound Resort                             | 9               |
| Wirreanda Cottages Inc.                          | 52              |
| Total                                            | 269             |

| Organisation Name                               | Sum of Sessions |
|-------------------------------------------------|-----------------|
| Flinders House - Residential Aged Care Facility | 62              |
| Hawker Area School Community Library            | 6               |
| Hawker Memorial Hospital                        | 18              |
| Hawker Visitor Information Centre               | 7               |
| Justices of the Peace - Flinders Ranges Council | 12              |
| Meals on Wheels SA - Quorn                      | 8               |
| Police Station - Hawker                         | 9               |
| Police Station - Quorn                          | 10              |
| Quorn Area School                               | 8               |
| Quorn Health Services Inc.                      | 18              |
| Quorn Post Office                               | 22              |
| Quorn School Community Library                  | 31              |
| State Emergency Service SA - Quorn              | 6               |
| Wilpena Pound Resort                            | 9               |
| Wirreanda Cottages Inc.                         | 53              |
| Total                                           | 279             |

#### Sessions by Organization Flinders House - Residential Aged Care Fac... 62 Wirreanda Cottages Inc. 53 **Quorn School Community Library** Quorn Post Office 18 Hawker Memorial Hospital Quorn Health Services Inc. Justices of the Peace - Flinders Ranges Co... % Sessions by Organization Police Station - Quorn 10 Flinders House - Residentia... Police Station - Hawker Wirreanda Cottages Inc. 1.68% - 0.34% Wilpena Pound Resort Quorn School Community Li... 2.02% Meals on Wheels SA - Quorn 20.88% 2.36% Quorn Post Office Quorn Area School 2.69% Hawker Memorial Hospital Hawker Visitor Information Centre 2.69% Quorn Health Services Inc. Hawker Area School Community Library 3.03% Justices of the Peace - Flin... State Emergency Service SA - Quorn 3.03% Flinders Ranges Visitor Information Centre ... Police Station - Quorn 3.37% Hawker LPO Police Station - Hawker Pichi Richi Railway Preservation Society Inc. Wilpena Pound Resort 4.04% 17.85% Happy Haven OSHC Quorn 2 Meals on Wheels SA - Quorn Flinders Ranges Council 1 Quorn Area School 6.06% Hawker Area School 1 Hawker Visitor Information ... Sing Australia - Hawker 1 6.06% Hawker Area School Comm... 10.44% State Emergency Service SA - Hawker %25... 1 7.41% — State Emergency Service S... SA Ambulance Service - Hawker