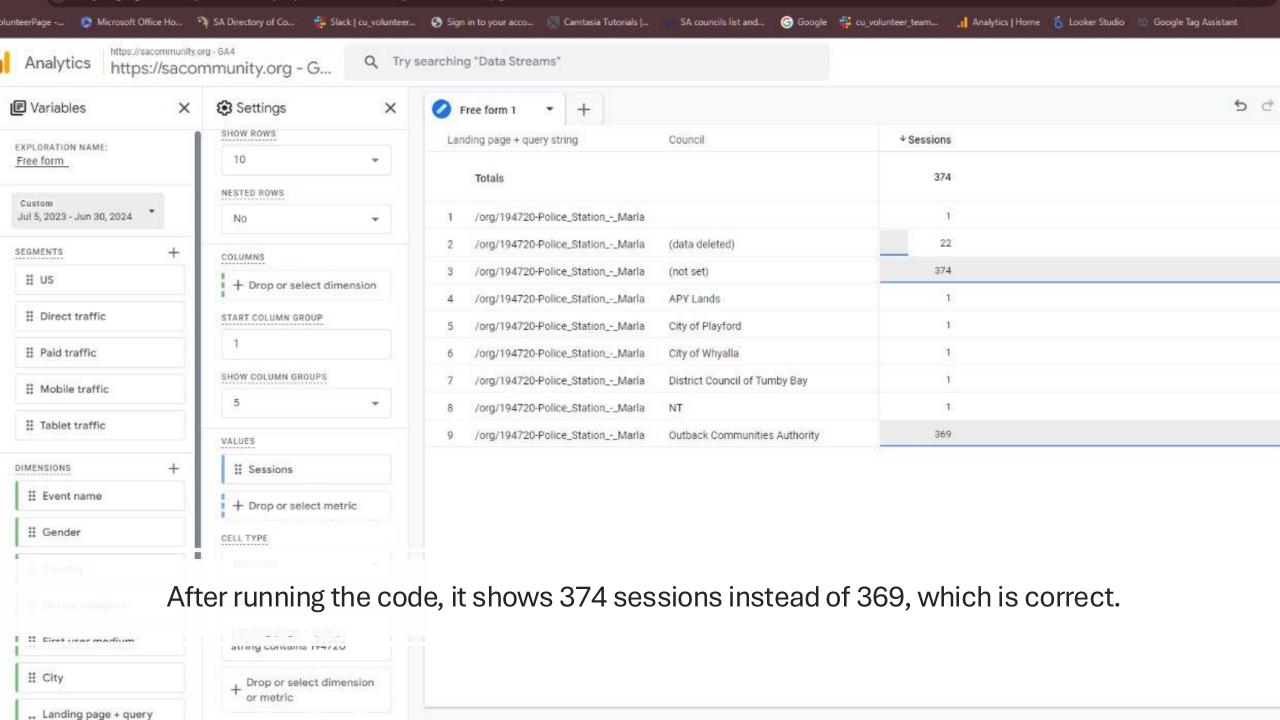

#### Problem we want to solve

Not enough accuracy

Data Sources not sync between SAcommunity & GA4

The data output from GA4 is wrong since GA4 Filter's were not working

Manual data correcting takes time

Final output missing session data

# The Difference: Was it worth it

Old way: Relying on GA

New way: Relying on Sa Community

| Organisation Name                                | Sum of Sessions |
|--------------------------------------------------|-----------------|
| Flinders House - Residential Aged Care Facility  | 60              |
| Flinders Ranges Visitor Information Centre Quorn | 5               |
| Hawker Area School Community Library             | 6               |
| Hawker Memorial Hospital                         | 18              |
| Hawker Visitor Information Centre                | 7               |
| Justices of the Peace - Flinders Ranges Council  | 12              |
| Police Station - Hawker                          | 9               |
| Police Station - Quorn                           | 9               |
| Quorn Area School                                | 8               |
| Quorn Health Services Inc.                       | 18              |
| Quorn Post Office                                | 20              |
| Quorn School Community Library                   | 30              |
| State Emergency Service SA - Quorn               | 6               |
| Wilpena Pound Resort                             | 9               |
| Wirreanda Cottages Inc.                          | 52              |
| Total                                            | 269             |

| Organisation Name                               | Sum of Sessions |
|-------------------------------------------------|-----------------|
| Flinders House - Residential Aged Care Facility | 62              |
| Hawker Area School Community Library            | 6               |
| Hawker Memorial Hospital                        | 18              |
| Hawker Visitor Information Centre               | 7               |
| Justices of the Peace - Flinders Ranges Council | 12              |
| Meals on Wheels SA - Quorn                      | 8               |
| Police Station - Hawker                         | 9               |
| Police Station - Quorn                          | 10              |
| Quorn Area School                               | 8               |
| Quorn Health Services Inc.                      | 18              |
| Quorn Post Office                               | 22              |
| Quorn School Community Library                  | 31              |
| State Emergency Service SA - Quorn              | 6               |
| Wilpena Pound Resort                            | 9               |
| Wirreanda Cottages Inc.                         | 53              |
| Total                                           | 279             |