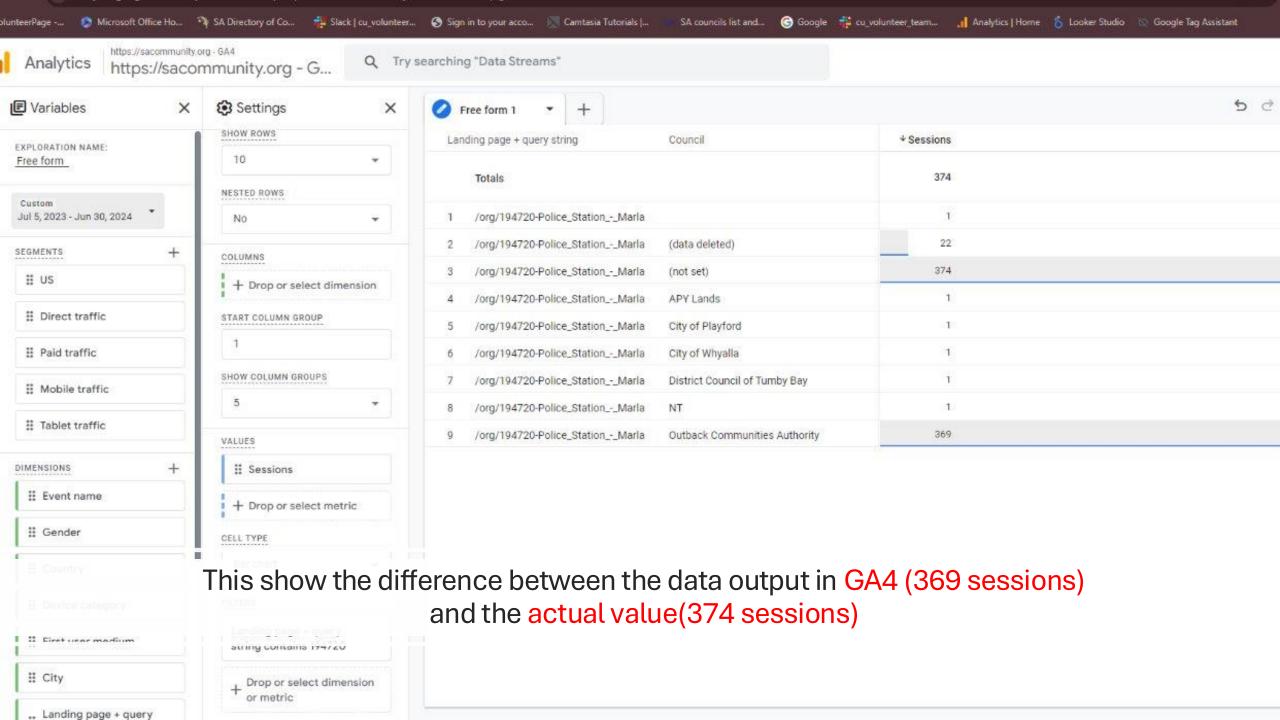

#### Problem we want to solve

Not enough accuracy

Data Sources not sync between SAcommunity & GA4

The data output from GA4 is wrong since GA4 Filter's were not working

Manual data correcting takes time

Final output missing session data

# The Difference: Was it worth it

Old way: Relying on GA

New way: Relying on Sa Community

| Organisation Name                                | Sum of Sessions |
|--------------------------------------------------|-----------------|
| Flinders House - Residential Aged Care Facility  | 60              |
| Flinders Ranges Visitor Information Centre Quorn | 5               |
| Hawker Area School Community Library             | 6               |
| Hawker Memorial Hospital                         | 18              |
| Hawker Visitor Information Centre                | 7               |
| Justices of the Peace - Flinders Ranges Council  | 12              |
| Police Station - Hawker                          | 9               |
| Police Station - Quorn                           | 9               |
| Quorn Area School                                | 8               |
| Quorn Health Services Inc.                       | 18              |
| Quorn Post Office                                | 20              |
| Quorn School Community Library                   | 30              |
| State Emergency Service SA - Quorn               | 6               |
| Wilpena Pound Resort                             | 9               |
| Wirreanda Cottages Inc.                          | 52              |
| Total                                            | 269             |

| Organisation Name                               | Sum of Sessions |
|-------------------------------------------------|-----------------|
| Flinders House - Residential Aged Care Facility | 62              |
| Hawker Area School Community Library            | 6               |
| Hawker Memorial Hospital                        | 18              |
| Hawker Visitor Information Centre               | 7               |
| Justices of the Peace - Flinders Ranges Council | 12              |
| Meals on Wheels SA - Quorn                      | 8               |
| Police Station - Hawker                         | 9               |
| Police Station - Quorn                          | 10              |
| Quorn Area School                               | 8               |
| Quorn Health Services Inc.                      | 18              |
| Quorn Post Office                               | 22              |
| Quorn School Community Library                  | 31              |
| State Emergency Service SA - Quorn              | 6               |
| Wilpena Pound Resort                            | 9               |
| Wirreanda Cottages Inc.                         | 53              |
| Total                                           | 279             |